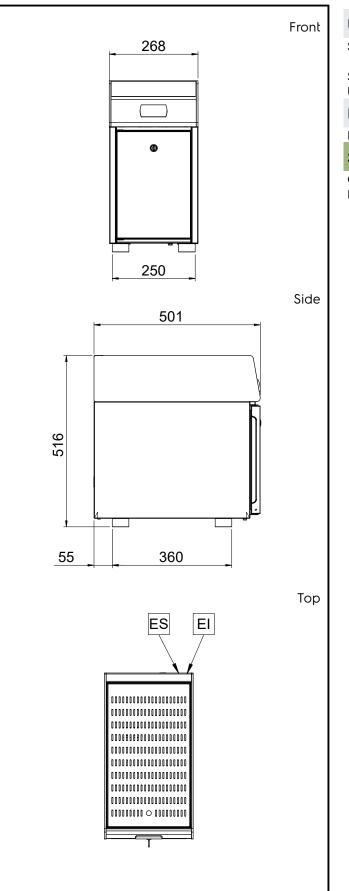

Coffee System Side milk refrigerator for up to 9 liter milk containers for TANGO ST