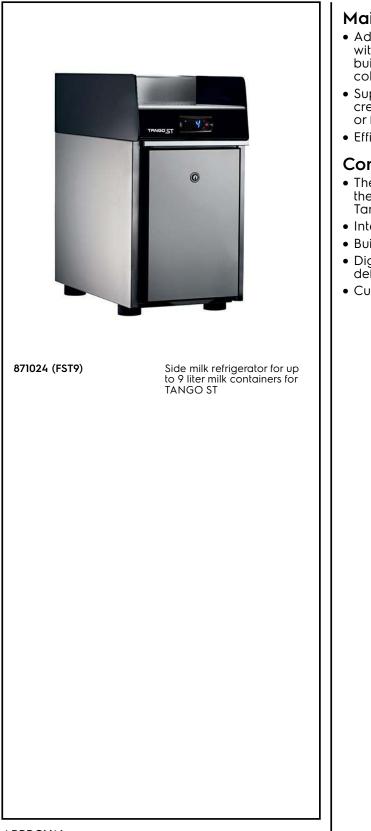

Coffee System Side milk refrigerator for up to 9 liter milk containers for TANGO ST

## **Main Features**

- Additional Tango<sup>®</sup> ST Fridge milk refrigerator with a removable 9 liter milk container and a built-in cooling unit that consistently maintains cold milk temperatures.
- Supply, heating and foaming of fresh milk for creating delicious hot or cold drinks with milk or frothed milk.
- Efficient insulation all around.

### Construction

- The design of the milk refrigerator is in line with the Tango® SOLO ST, 1 group full-automatic and Tango® DUO ST, 2 group full-automatic.
- Internally rounded corners for easy cleaning.
- Built-in cooling unit.
- Digital display to set temperature, control selfdefrosting, milk level warning.
- Cup tray on top provides large storage.